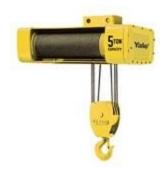

## Yale Y80 Electric Wire Rope Hoist and Trolley (Double Reeved)

Electric Wire Rope Hoist and Trolley (Double Reeved)

Yale Y80 Series Wire Rope Hoist and Trolley (Single Reeved). Yale Y80 Series hoists are available in two basic models: single reeved and true vertical lift, with either air or electric power.

Product image above may show optional features and accessories not included on standard models. Consult with a sales rep or with the product catalog for more information.