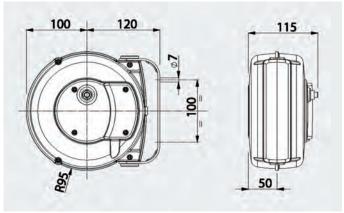

## Series 9000 Mini Reels

SIMBAL series 9000 mini reels provide a cost effective solution for a wide range of single phase applications requiring relatively short payout lengths. The reels feature a shock resistant plastic external case and are fitted with a ratchet stop device every 500mm, this device can be easily disconnected if constant cable traction is required. The reels also include additional features as follows:

## Features:

- IP42 Protection
- Brass Sliprings and brushes
- Max voltage 230V
- H05VV F Cable

| Technical Data |             |              |                                                                       |                |
|----------------|-------------|--------------|-----------------------------------------------------------------------|----------------|
| Drum Ref       | Cable size  | Cable payout | Max power @ 20 deg C                                                  |                |
|                |             |              | Cable coiled                                                          | Cable uncoiled |
| 9001           | 2c x 1.0mm2 | 7 + 1m       | 1000W                                                                 | 1600W          |
| 9002           | 2c x 1.5mm2 | 5 + 1m       | 1300W                                                                 | 1800W          |
| 9003           | 3c x 1.0mm2 | 6 + 1m       | 1100W                                                                 | 1600W          |
| 9004           | 3c x 1.5mm2 | 5 + 1m       | 1400W                                                                 | 1900W          |
| 9006           | 1c x 6mm2   | 6 + 1m       | Cable green / yellow without thermal protection suitable for earthing |                |
|                |             |              |                                                                       |                |