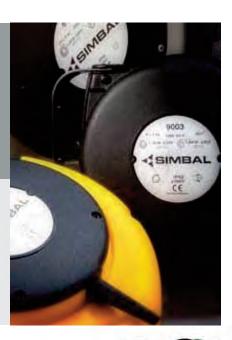

## Series 9000 Mini Reels

SIMBAL series 9000 mini reels provide a cost effective solution for a wide range of single phase applications requiring relatively short payout lengths. The reels feature a shock resistant plastic external case and are fitted with a ratchet stop device every 500mm, this device can be easily disconnected if constant cable traction is required. The reels also include additional features as follows:

## Features:

- IP42 Protection
- Brass Sliprings and brushes
- Max voltage 230V
- H05VV F Cable

| Technical Data |             |              |                                                                       |                |
|----------------|-------------|--------------|-----------------------------------------------------------------------|----------------|
| Drum Ref       | Cable size  | Cable payout | Max power @ 20 deg C                                                  |                |
|                |             |              | Cable coiled                                                          | Cable uncoiled |
| 9001           | 2c x 1.0mm2 | 7 + 1m       | 1000W                                                                 | 1600W          |
| 9002           | 2c x 1.5mm2 | 5 + 1m       | 1300W                                                                 | 1800W          |
| 9003           | 3c x 1.0mm2 | 6 + 1m       | 1100W                                                                 | 1600W          |
| 9004           | 3c x 1.5mm2 | 5 + 1m       | 1400W                                                                 | 1900W          |
| 9006           | 1c x 6mm2   | 6 + 1m       | Cable green / yellow without thermal protection suitable for earthing |                |
|                |             |              |                                                                       |                |